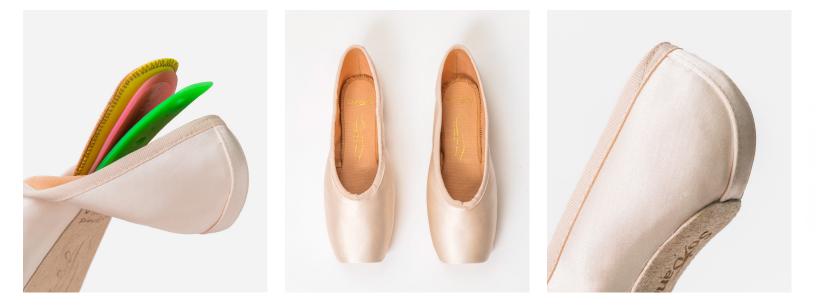

## ELEKTRA TECH

The technology behind the latest and greatest in pointe shoe innovation.

Over the past few years, Só Dança has been tirelessly perfecting new technology that helps reduce injury and outlasts the long-established paper maché pointe shoes. With innovative engineering that respects past tradition, Elektra Tech provides comfort and safety like never before. With an interchangeable shank system that uses a resilient housing, you will be able to customize your shoes for each foot, variation, or situation.

## **DURABILITY - CUSTOMIZATION - INJURY PREVENTION**

Scan to see it in action

Sizes: 2-3.5, 4-5.5, 6-7.5, 8-9.5

O = 0% or NO reinforcement

- l = 45% reinforcement
- III = 55% reinforcement
- V = 75% reinforcement
- X = 100% of FULL reinforcement

- Customize the strength of the shank for

each dancer

- Dancers can use two different shanks (left/right) if necessary