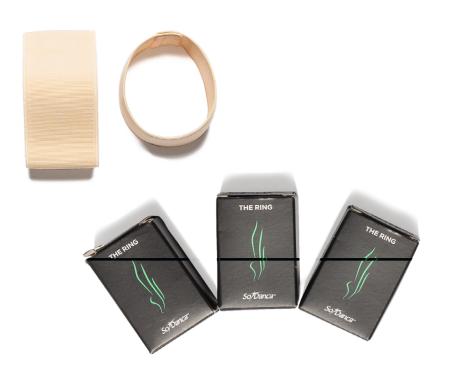

## EKRING

Sizes: 1-5 Material: Elastic

Light Pink

- Elastic support ring that hugs the shank to the foot

- Provides a better aesthetic to the foot

- Can help dancers be properly placed on the platform

- Can reduce twisting by securing the shank to the center of the foot