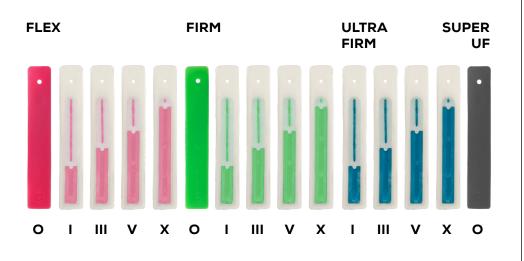

## **DURABILITY - CUSTOMIZATION - INJURY PREVENTION**

Scan to see it in action

Sizes: 2-3.5, 4-5.5, 6-7.5, 8-9.5

O = 0% or NO reinforcement

- l = 45% reinforcement
- III = 55% reinforcement
- V = 75% reinforcement
- X = 100% of FULL reinforcement

- Customize the strength of the shank for

each dancer

- Dancers can use two different shanks (left/right) if necessary