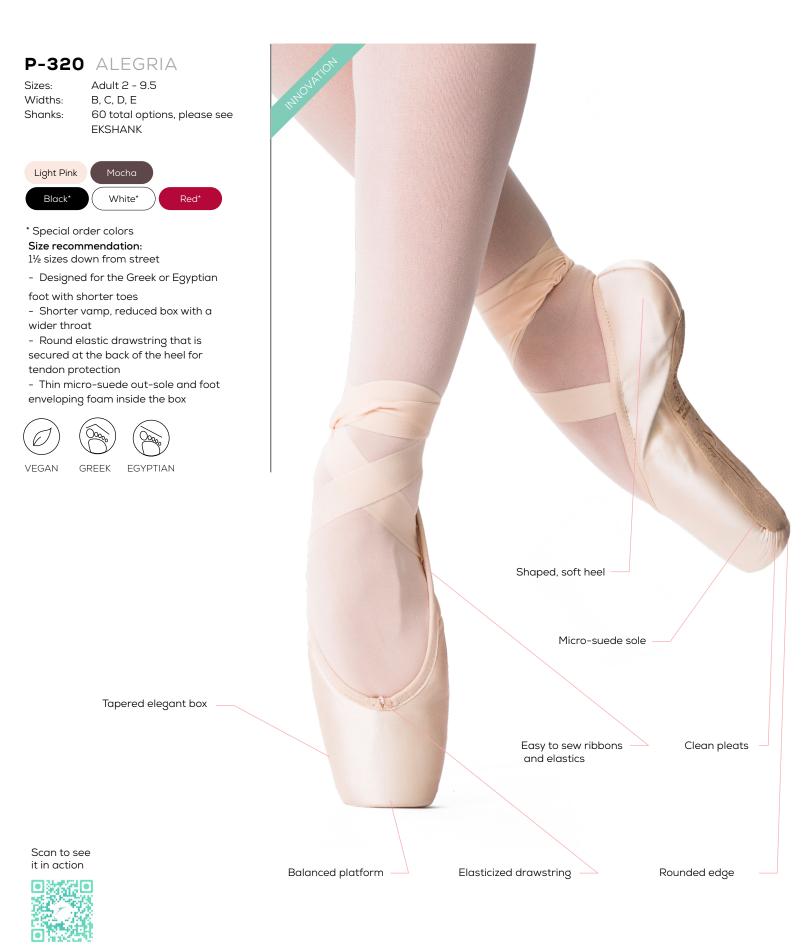

## **DURABILITY - CUSTOMIZATION - INJURY PREVENTION**

Scan to see it in action

Sizes: 2-3.5, 4-5.5, 6-7.5, 8-9.5

O = 0% or NO reinforcement

- l = 45% reinforcement
- III = 55% reinforcement
- V = 75% reinforcement
- X = 100% of FULL reinforcement

- Customize the strength of the shank for

each dancer

- Dancers can use two different shanks (left/right) if necessary

## EKRING

Sizes: 1-5 Material: Elastic

Light Pink

- Elastic support ring that hugs the shank to the foot

- Provides a better aesthetic to the foot

- Can help dancers be properly placed on the platform

- Can reduce twisting by securing the shank to the center of the foot