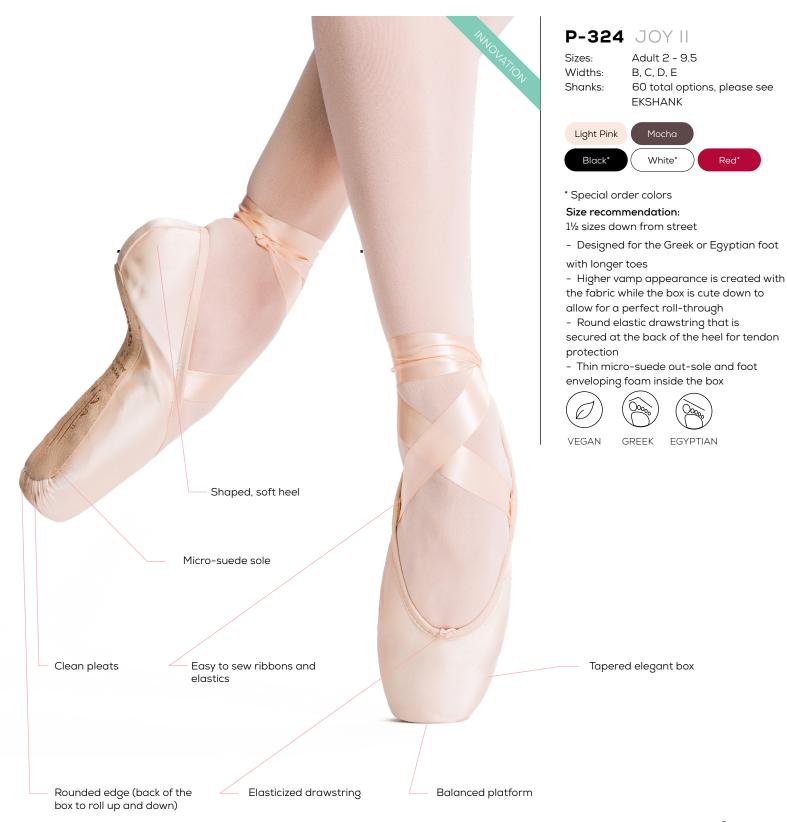

## **DURABILITY - CUSTOMIZATION - INJURY PREVENTION**

Scan to see it in action

Sizes: 2-3.5, 4-5.5, 6-7.5, 8-9.5

O = 0% or NO reinforcement

- l = 45% reinforcement
- III = 55% reinforcement
- V = 75% reinforcement
- X = 100% of FULL reinforcement

- Customize the strength of the shank for

each dancer

- Dancers can use two different shanks (left/right) if necessary

## EKRING

Sizes: 1-5 Material: Elastic

Light Pink

- Elastic support ring that hugs the shank to the foot

- Provides a better aesthetic to the foot

- Can help dancers be properly placed on the platform

- Can reduce twisting by securing the shank to the center of the foot